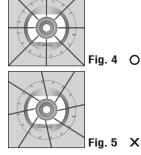

### FIREFLYI

The grooves inside of the runners should connect with two projecting parts in the center pole. When the runners and center pole grooves are connected, all the stretchers should be straight and be equal. See fig. 3, fig. 4 and fig. 5

If they do not connect perfectly, rotate the runner slightly until you get the correct connection. (If this does not happen, the stretchers will twist and this may cause stress on the hinges and cause damage).