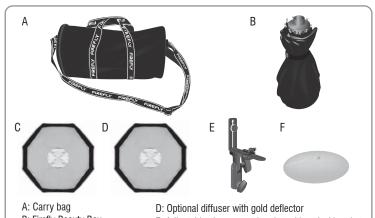

#### 1. Parts

- B: Firefly Beauty Box
- C: Diffuser with silver deflector
- E: Adjustable shoe mount bracket with swivel bracket
- F: Optional deflector