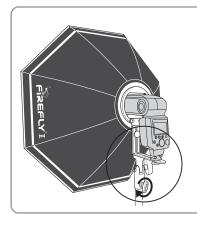

#### FIREFLY

After attaching the speedlight onto the shoe, mount the assembled Firefly Beauty Box to a light stand or camera bracket to use. See fig. 12

To position the flash head correctly into the softbox rear aperture, move the flash forward or backward and then secure with the locking screw. See fig 13