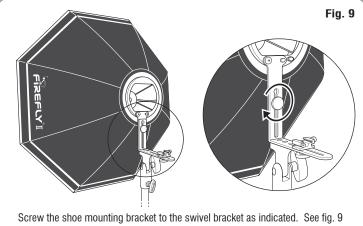

# FIREFLYI

Screw a completely assembled deflector onto the center pole which is screw thread. Use without covering a front diffuser to enjoy beauty dish lighting. See fig. 10 Cover the front of Firefly Beauty Box with the included diffuser for softer light See fig. 11