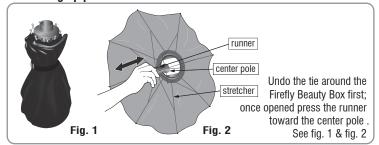

### FIREFLYI

The grooves inside of the runners should connect with two projecting parts in the center pole. When the runners and center pole grooves are connected, all the stretchers should be straight and be equal. See fig. 3, fig. 4 and fig. 5