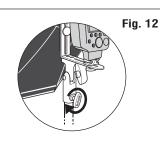

#### FIREFLY

After attaching the speedlight onto the shoe, mount the assembled Firefly Beauty Box to a light stand or camera bracket to use. See fig. 12

To position the flash head correctly into the softbox rear aperture, move the flash forward or backward and then secure with the locking screw. See fig 13