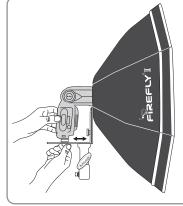

#### FIREFLY

After attaching the speedlight onto the shoe, mount the assembled Firefly Beauty Box to a light stand or camera bracket to use. See fig. 12

To position the flash head correctly into the softbox rear aperture, move the flash forward or backward and then secure with the locking screw. See fig 13