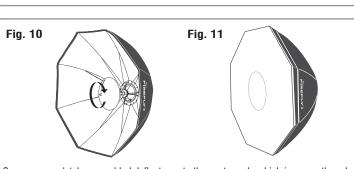

# FIREFLYI

Screw a completely assembled deflector onto the center pole which is screw thread. Use without covering a front diffuser to enjoy beauty dish lighting. See fig. 10 Cover the front of Firefly Beauty Box with the included diffuser for softer light See fig. 11