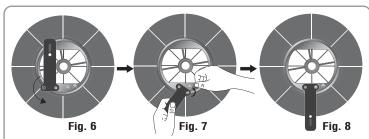

Rotate the attached arm on the swivel bracket anticlockwise while pressing the button attached to the ring. Locate the hole in the arm over the stud then release the button so that the stud protrudes through the hole in the arm which will lock it securely into place. See fig. 6, fig. 7 and fig. 8