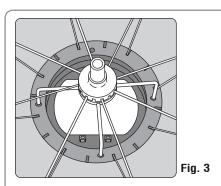

### FIREFLYI

The grooves inside of the runners should connect with two projecting parts in the center pole. When the runners and center pole grooves are connected, all the stretchers should be straight and be equal. See fig. 3, fig. 4 and fig. 5

If they do not connect perfectly, rotate the runner slightly until you get the correct connection. (If this does not happen, the stretchers will twist and this may cause stress on the hinges and cause damage).